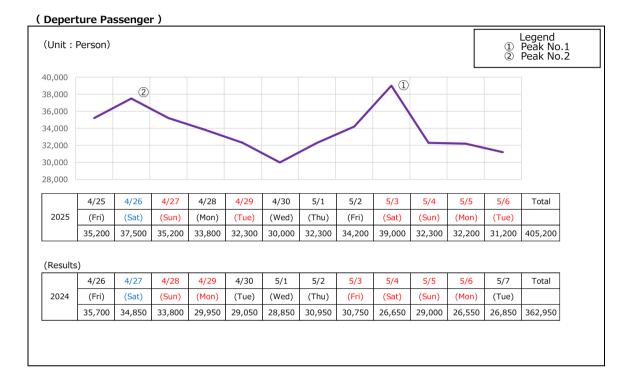

### 2. Peaks

| Departure : Saturday, May 3 |                             |  |
|-----------------------------|-----------------------------|--|
|                             | 39,000 passengers estimated |  |
| Arrival                     | : Tuesday, May 6            |  |
|                             | 39,200 passengers estimated |  |

3. Estimated Total Numbers of Passenger through the Period

| Departure i asserigers | . 403,200 (V3. 2024 year 11270) |
|------------------------|---------------------------------|
| Arrival Passengers     | : 411,200 (vs. 2024 year 116%)  |
| Total Passengers       | : 816,400 (vs. 2024 year 114%)  |